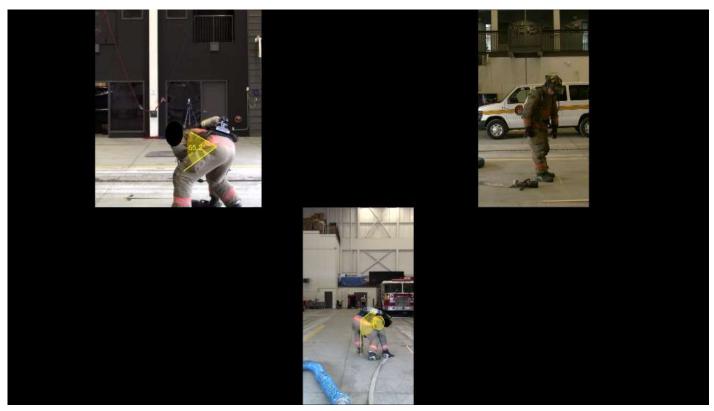

## 00:06 1

Trunk Flexion (Forward Bending)

Risk: Back injury

Recommendation: Squat down to pick up hose.

Twisting (Spine) Risk: Back injury

Recommendation: Stand further behind end of hose.

Lateral Flexion of Spine (Side bend)

Risk: Back injury

Recommendation: Reduce combination of forward and side bending at the spine. Stand further behind nozzle to reach down while bending the knees. Doing so will also

allow for better shoulder position below should height as opposed to above.